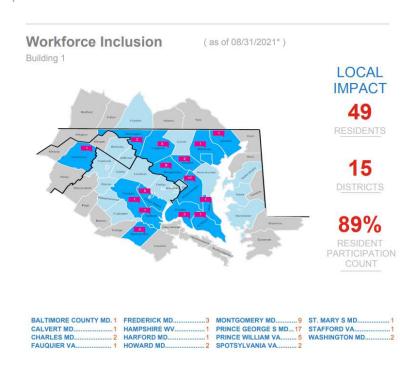

| 426315          | Vasquez, Celso    | XXX-XX-3091  | Hispanic or Latino           | Male   | 6923 Decatur PL., 0         | Hyattsville      | MD         | 20784         | Maryland, Prince<br>George s MD | Laborer: Skilled                                       |
| Kuhl Contracting,<br>LLC                           | 426315          | Villatoro, Juan   | XXX-XX-0167  | Hispanic or Latino           | Male   | 9503 Tuckerman St,<br>0     | Lanham           | MD         | <b>2</b> 0706 | Maryland, Prince<br>George s MD | Laborer: Skilled,<br>Operator - Boom                   |

PREVAILING WAGE and SUPPLIER DIVERSITY MANAGEMENT SOFTWARE.

ONE System, ONE Login that does BOTH.



## BE COMPLIANT AND IMPACTFUL. IN ONE PLATFORM.

#### Sample Economic Impact Map Reports





#### **TRUSTED BY**