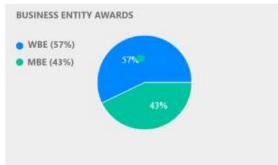

easing the workload for your team.



# THE SUPPLIER DIVERSITY MANAGEMENT SYSTEM TO HELP YOU UNDERSTAND ECONOMIC IMPACT.

InSight is a Diversity Management System that can track an unlimited amount of subcontractor tiers, collecting all diverse business spend while addressing compliance on each project. Helping you build strong, inclusive communities and clear paths to economic success.

- Easy to Learn, Easy to Use, Easy to Implement
- Track and Report MWDBE Compliance
- Track and Monitor MWDBE, Veteran, and Section 3
   Certifications
- Custom Reports for Each Client
- Automate Notifications for ALL Contractors
- Client and User Support, Help Tools Included
- Report the Economic Impact of Projects to Key Stakeholders by Congressional Districts, Counties, Communities

Sample Dashboard







## TAKE BACK YOUR TIME. SIMPLIFY PREVAILING WAGE TRACKING.

With SkillSmart InSight you can easily upload payroll data for unlimited subcontractor tiers. Receive automated alerts to ensure your team meets Prevailing Wage and Davis Bacon Act requirements.

Sample Report

| Employees in Payroll with Demographics: Building 1 |                 |                   |              |                              |        |                             |                  |            |               | <b>∆SkillSmart</b><br>InSight   |                                                        |
|----------------------------------------------------|-----------------|-------------------|--------------|------------------------------|--------|-----------------------------|------------------|------------