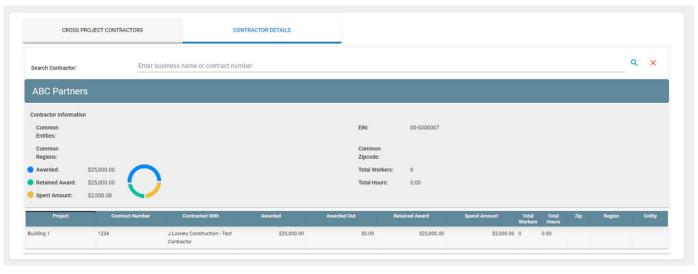

creasing the workload for your team.



# THE SUPPLIER DIVERSITY MANAGEMENT SYSTEM TO HELP YOU UNDERSTAND ECONOMIC IMPACT.

InSight is a Diversity Management System that can track an unlimited amount of subcontractor tiers, collecting all diverse business spend while addressing compliance on each project. Helping you build strong, inclusive communities and clear paths to economic success.

- Easy to Learn, Easy to Use, Easy to Implement
- Track and Report MWDBE Compliance
- Track and Monitor MWDBE, Veteran, and Section 3
   Certifications
- Custom Reports for Each Client
- Automate Notifications for ALL Contractors
- Client and User Support, Help Tools Included
- Report the Economic Impact of Projects to Key Stakeholders by Congressional Districts, Counties, Communities

Sample Dashboard







## TAKE BACK YOUR TIME. SIMPLIFY PREVAILING WAGE TRACKING.

With SkillSmart InSight you can easily upload payroll data for unlimited subcontractor tiers. Receive automated alerts to ensure your team meets Prevailing Wage and Davis Bacon Act requirements.

Sample Report

| Employees in Payroll with Demographics: Building 1 |                 |                   |              |                              |        |                             |                  |            |               | <b>∆SkillSmart</b><br>InSight   |                                                        |
|----------------------------------------------------|-----------------|-------------------|--------------|------------------------------|--------|-----------------------------|------------------|----------