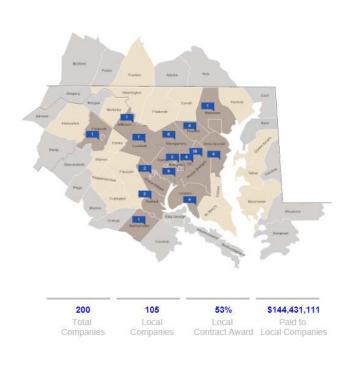

| 426315          | Vasquez, Celso    | XXX-XX-3091  | Hispanic or Latino           | Male   | 6923 Decatur PL., 0         | Hyattsville      | MD         | 20784         | Maryland, Prince<br>George s MD | Laborer: Skilled                                       |
| Kuhl Contracting,<br>LLC                           | 426315          | Villatoro, Juan   | XXX-XX-0167  | Hispanic or Latino           | Male   | 9503 Tuckerman St,<br>0     | Lanham           | MD         | <b>2</b> 0706 | Maryland, Prince<br>George s MD | Laborer: Skilled,<br>Operator - Boom                   |

PREVAILING WAGE and SUPPLIER DIVERSITY MANAGEMENT SOFTWARE.

ONE System, ONE Login that does BOTH.



## BE COMPLIANT AND IMPACTFUL. IN ONE PLATFORM.

#### Sample Economic Impact Map Reports





#### **TRUSTED BY**